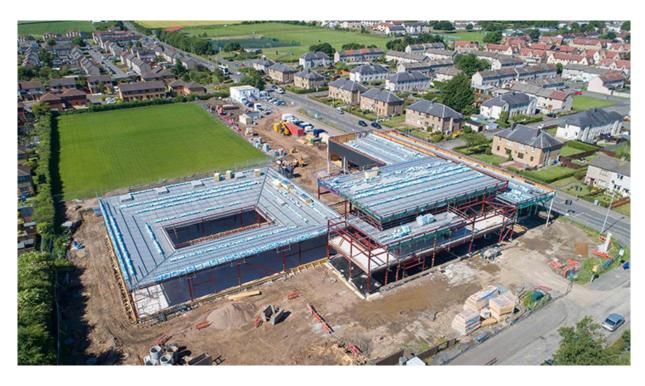

## Midlothian Council

Hopefield Joint Campus

Location Bonnyrigg Duration

7 months

Value £1.1m

This project comprised the construction and servicing of a new nursery/primary campus facility located at Bonnyrigg in Midlothian. The services installations were stand alone and the utility services were derived from the existing area utility network.